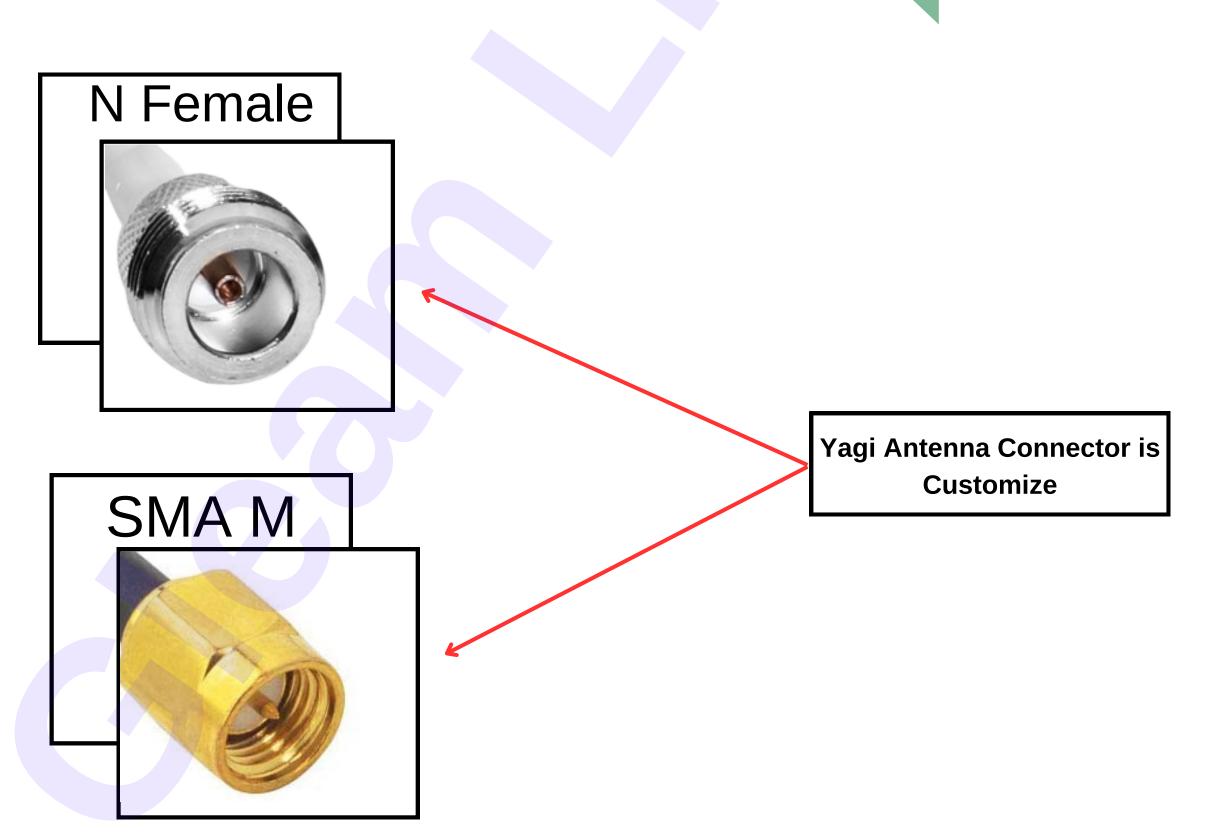

100

- Maximum Input Power (W)
- Impedance(ohm)
- Connector Type
- Operating Temp
- Mounting
- Cable Length
- Cable
- Compliances
- ROHS

50 SMA M/N F/ Customized 40 to 55 C Clamp Type / Pole Mount 300 MM / Customized RG58 CE compliant ROHS Compliant