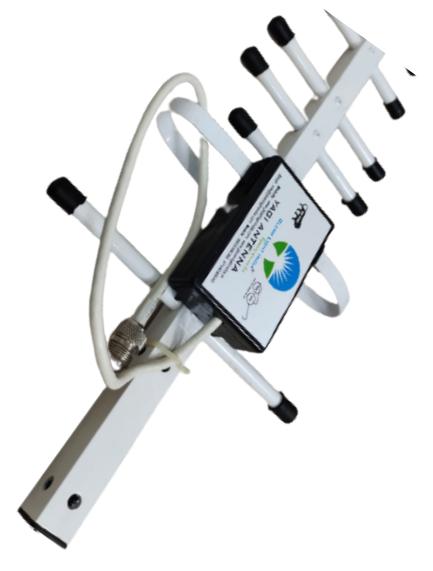

# YAGI ANTENNA 18 Dbi

Antenna Mounting Clamp

The clamps are designed to securely fasten the antenna to the support structure.

Cable Rg 58

CALLOR +91-8800386366 Follow Us For More Updates GLEAMLIGHTINDIA / CO Info@gleamlightindia.com www.gleamlightindia.in/gleamlightindia.com 12B Block - A, Behind Kanishka Garden, Amar Colony Main Rohtak Road Nangloi, New Delhi, Delhi 110041