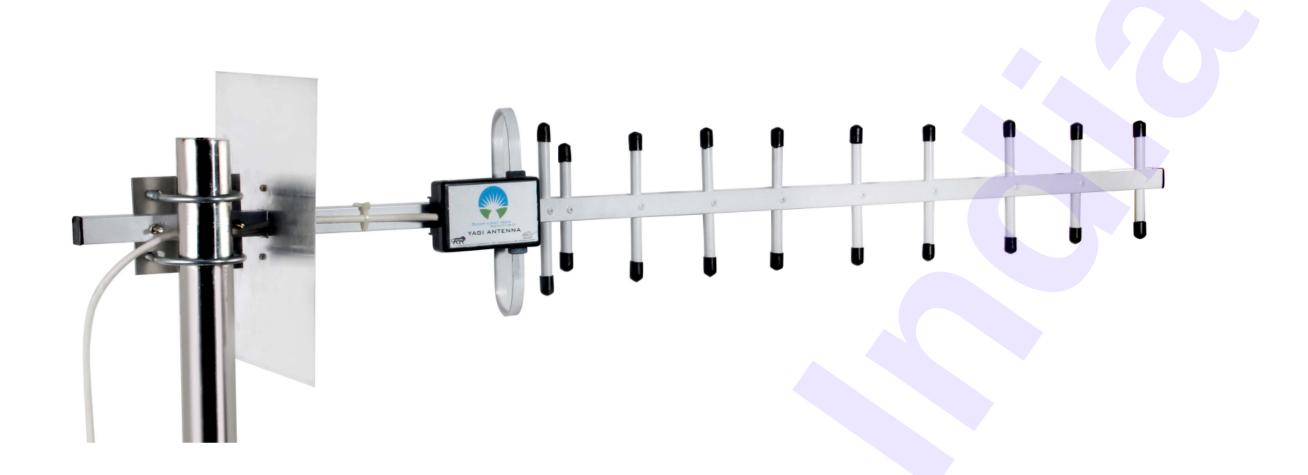

## YAGI ANTENNA 18 Dbi

### **Technical Specifications**

- Model No
- Frequency Range (MHz)
- Beam Width
- Polarization
- Gain
- Lightning Protection
- VSWR

YAGOD4G018 698-960/1710-2700  $60\pm50$ Vertical 18 DBI Direct Ground <1.5:1

100

- Maximum Input Power (W)
- Impedance(ohm)
- Connector Type
- Operating Temp
- Mounting
- Cable Length
- Cable
- Compliances
- ROHS

50 SMA M/N F/ Customized 40 to 55 C Clamp Type / Pole Mount 300 MM / Customized RG58 CE compliant ROHS Compliant

#### FEATURES

- Wide Frequency Range
- Light Weight
- High gain
- Easy to Install
- Vertical or Horizontal Polarization
- All-Weather Operation
- Best for Outdoor applications.

CALLOR S +91-8800386366 Follow Us For More Updates GLEAMLIGHTINDIA / G C O O Info@gleamlightindia.com www.gleamlightindia.in/gleamlightindia.com 12B Block -A, Behind Kanishka Garden, Amar Colony Main Rohtak Road Nangloi, New Delhi, Delhi 110041