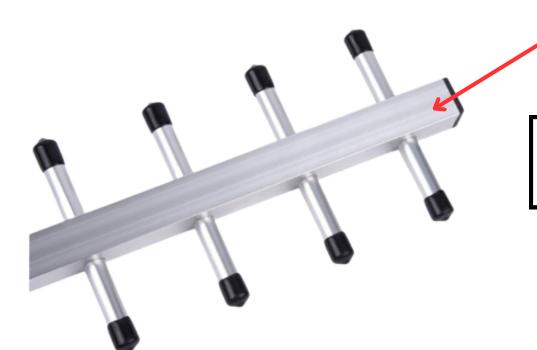

#### **High Quality Aluminium Structure**

The connections between elements and other components is secure and wellconstructed to minimize losses and ensure stable performance over time.

The unique design of the yagi antenna feed which works as matching device to keep the VSWR low resulting in increased efficiency of the yagi with reflector.