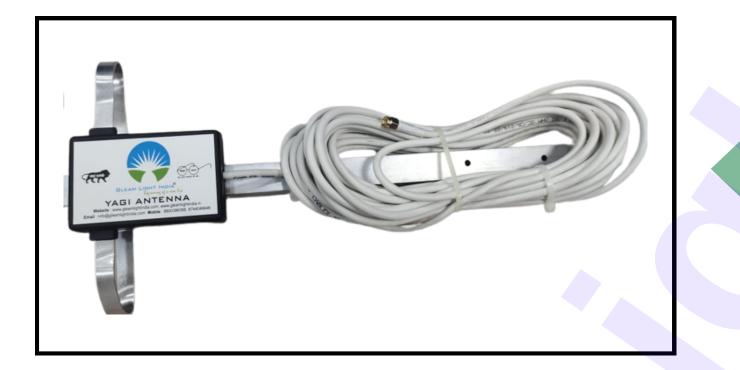

# YAGI ANTENNA 18 Dbi

Antenna Mounting Clamp

The clamps are designed to securely fasten the antenna to the support structure.

Cable Rg 58

CALLOR +91-8800386366 Follow Us For More Updates GLEAMLIGHTINDIA / CO Info@gleamlightindia.com www.gleamlightindia.in/gleamlightindia.com 12B Block - A, Behind Kanishka Garden, Amar Colony Main Rohtak Road Nangloi, New Delhi, Delhi 110041