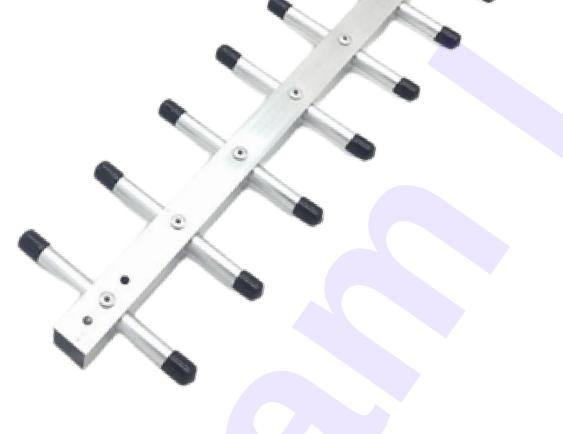

#### **High Quality Aluminium Structure**

The connections between elements and other components is secure and wellconstructed to minimize losses and ensure stable performance over time.

The unique design of the yagi antenna feed which works as matching device to keep the VSWR low resulting in increased efficiency of the yagi with reflector.